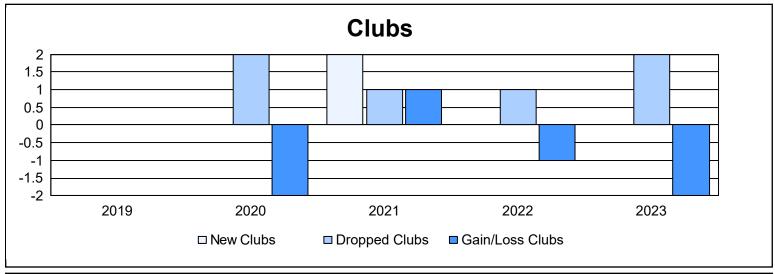

District 4 A1 As of June 2023 Cumulative

| Year      | New<br>Clubs | Dropped<br>Clubs | Gain/<br>Loss<br>Clubs | New<br>Members | Charter<br>Members | Reinstate<br>Members | Transfer<br>Members | Total<br>Member<br>Added | Total<br>Members<br>Dropped | Gain/<br>Loss<br>Members |
|-----------|--------------|------------------|------------------------|----------------|--------------------|----------------------|---------------------|--------------------------|-----------------------------|--------------------------|
| 2018-2019 | 0            | 0                | 0                      | 176            | 6                  | 14                   | 5                   | 201                      | 236                         | -35                      |
| 2019-2020 | 0            | 2                | -2                     | 125            | 1                  | 13                   | 15                  | 154                      | 268                         | -114                     |
| 2020-2021 | 2            | 1                | 1                      | 113            | 115                | 12                   | 3                   | 243                      | 249                         | -6                       |
| 2021-2022 | 0            | 1                | -1                     | 222            | 3                  | 8                    | 7                   | 240                      | 304                         | -64                      |
| 2022-2023 | 0            | 2                | -2                     | 179            | 2                  | 6                    | 13                  | 200                      | 219                         | -19                      |
| Average   | 0            | 1                | -1                     | 163            | 25                 | 11                   | 9                   | 208                      | 255                         | -48                      |